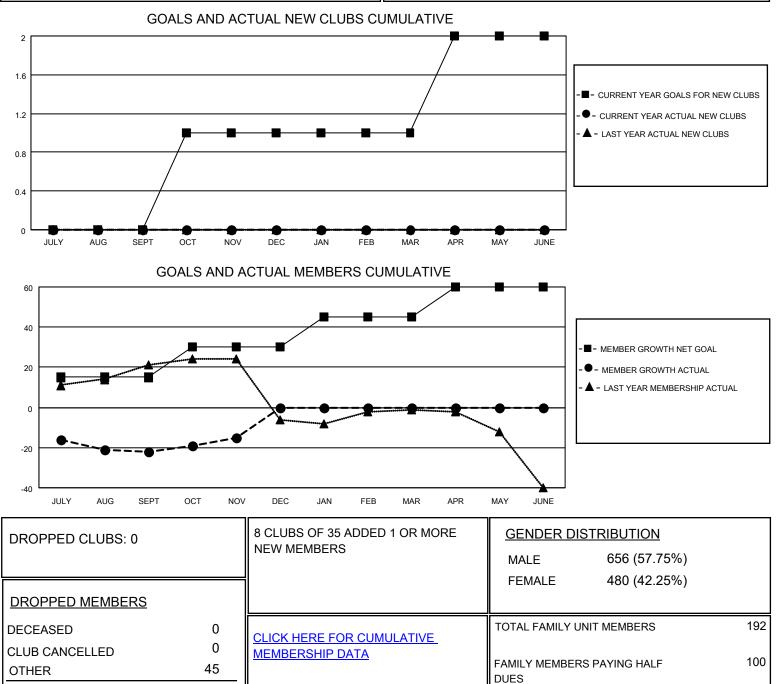

## LOCATION NEW YORK

District 20 K2

Results as of: 11/30/2020

| Clubs                 |               |           |               | Members               |                         |                         |                                                    |
|-----------------------|---------------|-----------|---------------|-----------------------|-------------------------|-------------------------|----------------------------------------------------|
| RESULTS FOR 2020-2021 |               |           |               | RESULTS FOR 2020-2021 |                         |                         |                                                    |
| QUARTER               | NEW CLUB GOAL | NEW CLUBS | DROPPED CLUBS | QUARTER               | MBER GROWTH NET<br>GOAL | MEMBER GROWTH<br>ACTUAL | DROPPED<br>MEMBERS ACTUAL<br>(including transfers) |
| JULY/AUG/SEPT         | 0             | 0         | 0             | JULY/AUG/SEPT         | 15                      | 21                      | 40                                                 |
| OCT/NOV/DEC           | 1             | 0         | 0             | OCT/NOV/DEC           | 15                      | 13                      | 5                                                  |
| JAN/FEB/MAR           | 0             | 0         | 0             | JAN/FEB/MAR           | 15                      | 0                       | 0                                                  |
| APR/MAY/JUNE          | 1             | 0         | 0             | APR/MAY/JUNE          | 15                      | 0                       | 0                                                  |